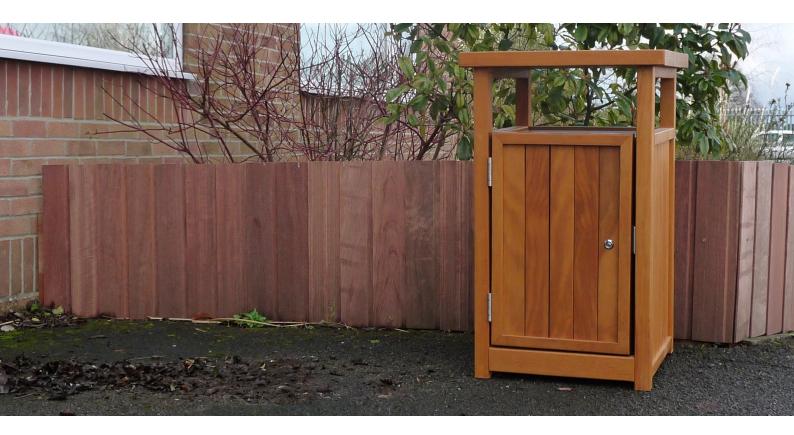

## **Heathland Bin**

Our Heathland Range is built around framed timber cladded designs with discrete or hidden fixings. The cladding is generally 18 x 70mm hardwood which is supplied pre treated with a base coat and two top coats of stain to produce a very attractive colour.

**Dimensions** Width - 580mm, depth - 580mm, height - 950mm. (sizes are approximate)

Capacity 100 Litres, includes galvanized liner. Fitted with door and integral lock.

Wood All woodwork is treated with an exterior grade base coat and two top coats achieving a colour similar to RAL 8001

**Fixing** Above ground fixing options available for hard and soft ground. Fixings can be supplied

**Delivery** Each bin is supplied fully assembled and delivered on a pallet

Head Office: Neptune Street Furniture, Time House, 19 Hillsons Road, Botley, Hampshire, SO30 2DY