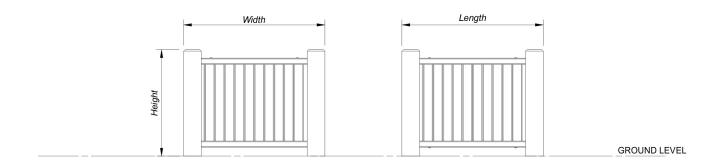

## **Heathland Planter Square**

Our Heathland Range is built around framed timber cladded designs with discrete or hidden fixings. The cladding is generally 18 x 70mm hardwood which is supplied pre treated with a base coat and two top coats of stain to produce a very attractive colour.

**Dimensions** Widths: 1000, 1500, 2000mm (sizes are approximate)

Lengths: 500, 1000, 1500, 2000mm (sizes are approximate)

Heights: 500, 700, 900mm (sizes are approximate)

Wood All woodwork is treated with an exterior grade base coat and two top coats achieving a colour similar to RAL 8001