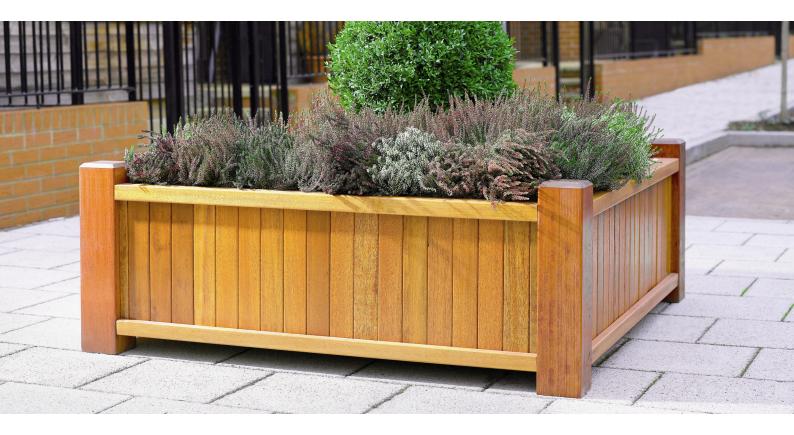

## **Heathland Planter Square**

Our Heathland Range is built around framed timber cladded designs with discrete or hidden fixings. The cladding is generally 18 x 70mm hardwood which is supplied pre treated with a base coat and two top coats of stain to produce a very attractive colour.

**Dimensions** Widths: 1000, 1500, 2000mm (sizes are approximate)

Lengths: 500, 1000, 1500, 2000mm (sizes are approximate)

Heights: 500, 700, 900mm (sizes are approximate)

Wood All woodwork is treated with an exterior grade base coat and two top coats achieving a colour similar to RAL 8001

**Delivery** Each planter is supplied fully assembled and delivered on a pallet where possible

Head Office: Neptune Street Furniture, Time House, 19 Hillsons Road, Botley, Hampshire, SO30 2DY

Phone: 01962 777799 - Fax: 01962 777723