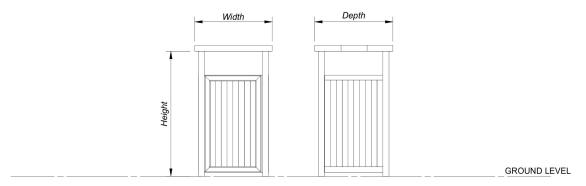

**Dimensions** Width - 580mm, depth - 580mm, height - 950mm. (sizes are approximate)

Capacity 100 Litres, includes galvanized liner. Fitted with door and integral lock.

Wood All woodwork is treated with an exterior grade base coat and two top coats achieving a colour similar to RAL 8001