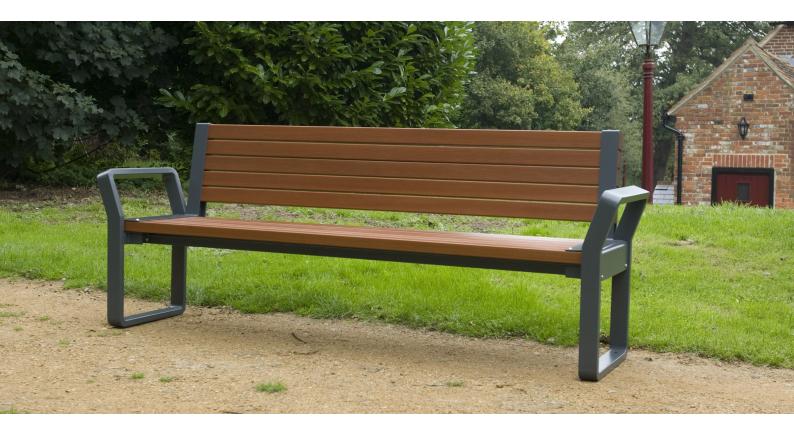

## **Cero Seat**

Our Cerro Range is based around our beautiful cast Aluminium seat and bench ends finished in satin grey and complimented with 45 x 70mm hardwood.

Dimensions Available in 1500, 1800, 2100 and 2800mm widths. (sizes are approximate)