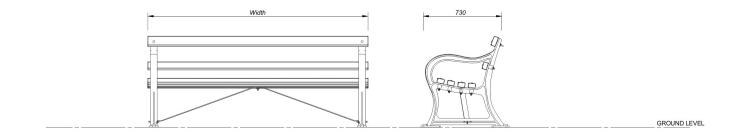

## Avenue Bench - Wood

Our Avenue range of street furniture is based around our traditional Cast Iron seat and bench ends complimented with either 45 x 70mm hardwood or heavy duty painted mild steel. As standard our Avenue range is supplied in Black but it can be finished in any standard BS or RAL colour.

**Dimensions** Available in 1500, 1800, 2100 and 2800mm widths. (sizes are approximate)

Metal All metalwork is finished with an exterior grade base and top coat to either RAL 9005 (black) or RAL 6005 (green)

as standard or to virtually any BS or RAL reference if required

Wood All woodwork is treated with an exterior grade base coat and two top coats achieving a colour similar to RAL 8001

**Fixing** Above ground fixing. Fixings can be supplied

**Delivery** Each bench is supplied flat packed and delivered on a pallet

Head Office: Neptune Street Furniture, Time House, 19 Hillsons Road, Botley, Hampshire, SO30 2DY

**Phone:** 01962 777799 - **Fax:** 01962 777723