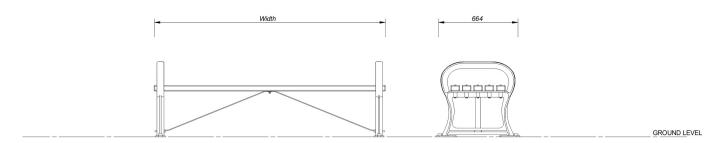

**Dimensions** Available in 1500, 1800, 2100 and 2800mm widths. (sizes are approximate)

**Armrests** Available with or without arm rests

Metal All metalwork is finished with an exterior grade base and top coat to either RAL 9005 (black) or RAL 6005 (green)