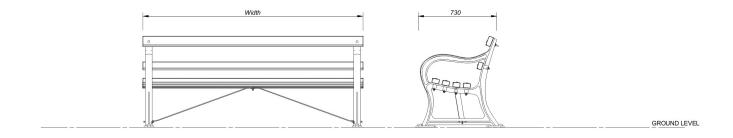

## Avenue Bench - Metal

Our Avenue range of street furniture is based around our traditional Cast Iron seat and bench ends complimented with either 45 x 70mm hardwood or heavy duty painted mild steel. As standard our Avenue range is supplied in Black but it can be finished in any standard BS or RAL colour.

**Dimensions** Available in 1500, 1800, 2100 and 2800mm widths. (sizes are approximate)

Metal All metalwork is finished with an exterior grade base and top coat to either RAL 9005 (black) or RAL 6005 (green)

as standard or to virtually any BS or RAL reference if required

Wood All woodwork is treated with an exterior grade base coat and two top coats achieving a colour similar to RAL 8001

**Fixing** Above ground fixing. Fixings can be supplied

**Delivery** Each bench is supplied flat packed and delivered on a pallet

Head Office: Neptune Street Furniture, Time House, 19 Hillsons Road, Botley, Hampshire, SO30 2DY

Phone: 01962 777799 - Fax: 01962 777723