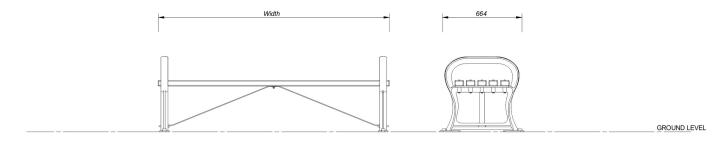

**Dimensions** Available in 1500, 1800, 2100 and 2800mm widths. (sizes are approximate)

**Armrests** Available with or without arm rests

Metal All metalwork is finished with an exterior grade base and top coat to either RAL 9005 (black) or RAL 6005 (green)

as standard or to virtually any BS or RAL reference if required

Wood All woodwork is treated with an exterior grade base coat and two top coats achieving a colour similar to RAL 8001

**Fixing** Above ground fixing. Fixings can be supplied