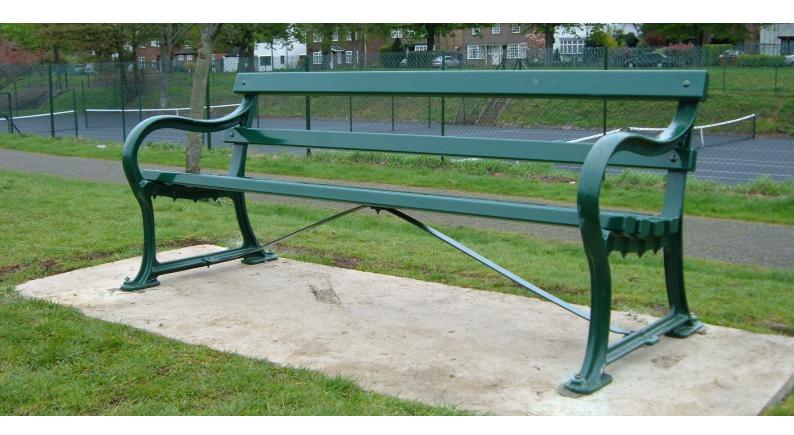

## Avenue Bench - Wood

Our Avenue range of street furniture is based around our traditional Cast Iron seat and bench ends complimented with either 45 x 70mm hardwood or heavy duty painted mild steel. As standard our Avenue range is supplied in Black but it can be finished in any standard BS or RAL colour.

**Dimensions** Available in 1500, 1800, 2100 and 2800mm widths. (sizes are approximate)

Metal All metalwork is finished with an exterior grade base and top coat to either RAL 9005 (black) or RAL 6005 (green)

as standard or to virtually any BS or RAL reference if required

Wood All woodwork is treated with an exterior grade base coat and two top coats achieving a colour similar to RAL 8001

**Fixing** Above ground fixing. Fixings can be supplied

**Delivery** Each bench is supplied flat packed and delivered on a pallet

Head Office: Neptune Street Furniture, Time House, 19 Hillsons Road, Botley, Hampshire, SO30 2DY

**Phone:** 01962 777799 - **Fax:** 01962 777723