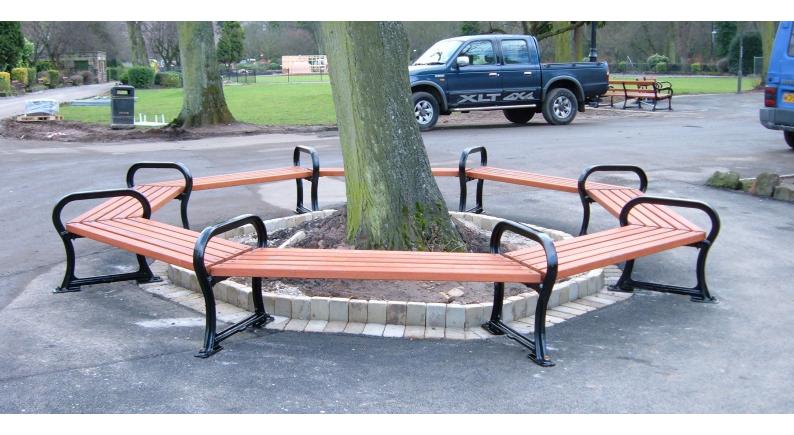

## **Avenue Hexagonal Tree Bench**

Our Avenue range of street furniture is based around our traditional Cast Iron seat and bench ends complimented with either 45 x 70mm hardwood or heavy duty painted mild steel. As standard our Avenue range is supplied in Black but it can be finished in any standard BS or RAL colour.

**Dimensions** External width: 1840, Internal: 1000mm (sizes are approximate)

External width: 2340, Internal: 1500mm (sizes are approximate) External width: 2840, Internal: 2000mm (sizes are approximate)