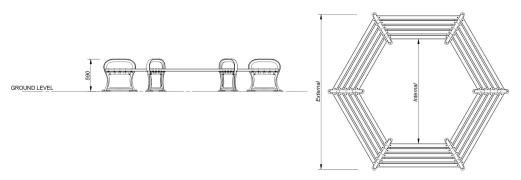

## **Avenue Hexagonal Tree Bench**

Our Avenue range of street furniture is based around our traditional Cast Iron seat and bench ends complimented with either 45 x 70mm hardwood or heavy duty painted mild steel. As standard our Avenue range is supplied in Black but it can be finished in any standard BS or RAL colour.

**Dimensions** External width: 1840, Internal: 1000mm (sizes are approximate)

External width: 2340, Internal: 1500mm (sizes are approximate) External width: 2840, Internal: 2000mm (sizes are approximate)