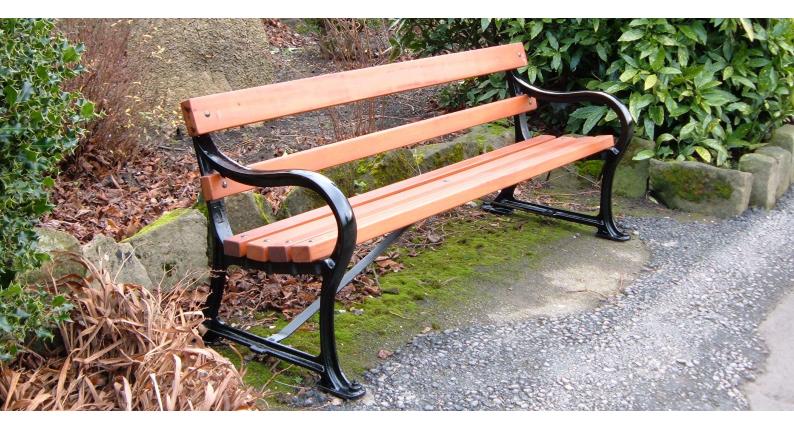

## Avenue Seat - Wood

Our Avenue range of street furniture is based around our traditional Cast Iron seat and bench ends complimented with either 45 x 70mm hardwood or heavy duty painted mild steel. As standard our Avenue range is supplied in Black but it can be finished in any standard BS or RAL colour.

**Dimensions** Available in 1500, 1800, 2100 and 2800mm widths. (sizes are approximate)

**Armrests** Available with or without arm rests

Metal All metalwork is finished with an exterior grade base and top coat to either RAL 9005 (black) or RAL 6005 (green)

#### Avenue Seat - Metal

Our Avenue range of street furniture is based around our traditional Cast Iron seat and bench ends complimented with either 45 x 70mm hardwood or heavy duty painted mild steel. As standard our Avenue range is supplied in Black but it can be finished in any standard BS or RAL colour.