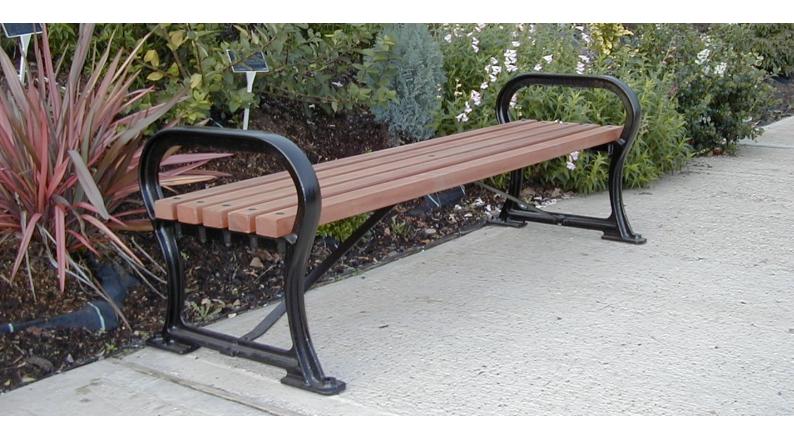

## Avenue Seat - Wood

Our Avenue range of street furniture is based around our traditional Cast Iron seat and bench ends complimented with either 45 x 70mm hardwood or heavy duty painted mild steel. As standard our Avenue range is supplied in Black but it can be finished in any standard BS or RAL colour.

**Dimensions** Available in 1500, 1800, 2100 and 2800mm widths. (sizes are approximate)

**Armrests** Available with or without arm rests

Metal All metalwork is finished with an exterior grade base and top coat to either RAL 9005 (black) or RAL 6005 (green)

as standard or to virtually any BS or RAL reference if required

Wood All woodwork is treated with an exterior grade base coat and two top coats achieving a colour similar to RAL 8001

**Fixing** Above ground fixing. Fixings can be supplied