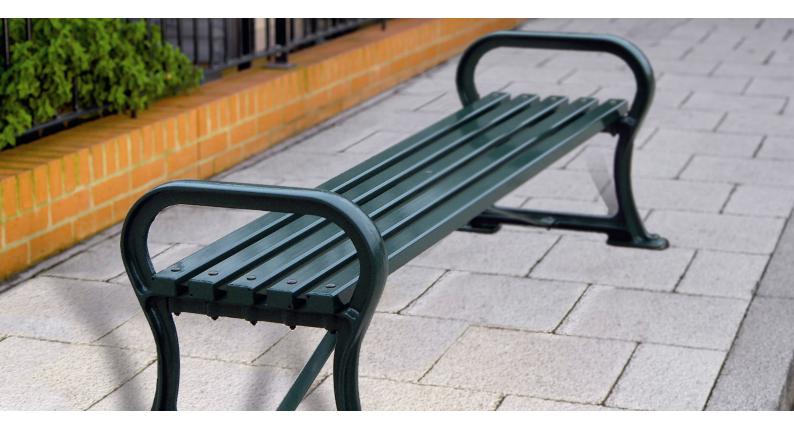

#### Avenue Seat - Metal

Our Avenue range of street furniture is based around our traditional Cast Iron seat and bench ends complimented with either 45 x 70mm hardwood or heavy duty painted mild steel. As standard our Avenue range is supplied in Black but it can be finished in any standard BS or RAL colour.

**Dimensions** Available in 1500, 1800, 2100 and 2800mm widths. (sizes are approximate)

**Armrests** Available with or without arm rests

Metal All metalwork is finished with an exterior grade base and top coat to either RAL 9005 (black) or RAL 6005 (green)