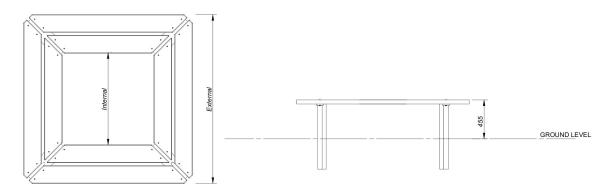

# **Beaufort Square Tree Bench**

Our Beaufort street furniture range is built around heavy section steel frames with a powder coat finish combined with 45 x 195mm hardwood.

**Dimensions** External width: 1840, Internal: 1000mm (sizes are approximate)

External width: 2340, Internal: 1500mm (sizes are approximate)

Metal All metalwork is finished with an exterior grade base and top coat to either RAL 9005 (black) or RAL 6005 (green)

as standard or to virtually any BS or RAL reference if required