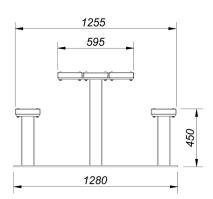

#### **Beaufort Picnic Table**

Our Beaufort street furniture range is built around heavy section steel frames with a powder coat finish combined with 45 x 195mm hardwood.

**Dimensions** Available in 1500, 1800, 2000 and 2800mm widths. (sizes are approximate)

#### **Beaufort Bench**

Our Beaufort street furniture range is built around heavy section steel frames with a powder coat finish combined with 45 x 195mm hardwood.

**Dimensions** Available in 1500, 1800, 2000 and 2800mm widths. (sizes are approximate)