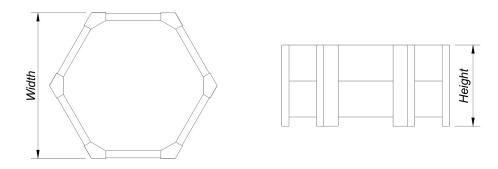

### **Beaufort Hexagonal Tree Bench**

Our Beaufort street furniture range is built around heavy section steel frames with a powder coat finish combined with 45 x 195mm hardwood.

**Dimensions** External width: 1590, Internal: 750mm (sizes are approximate)

External width: 1840, Internal: 1000mm (sizes are approximate) External width: 2340, Internal: 1500mm (sizes are approximate) External width: 2840, Internal: 2000mm (sizes are approximate)

Metal All metalwork is finished with an exterior grade base and top coat to either RAL 9005 (black) or RAL 6005 (green)