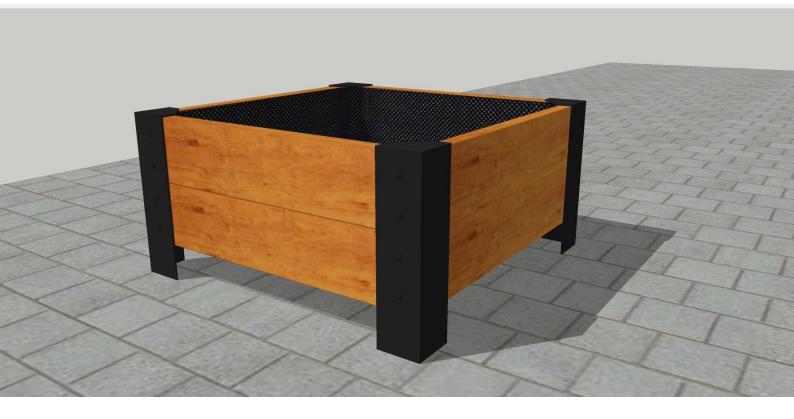

# **Beaufort Planter Hexagonal**

Our Beaufort street furniture range is built around heavy section steel frames with a powder coat finish combined with 45 x 195mm hardwood.

**Dimensions** Widths: 750, 1000, 1250, 1500mm (sizes are approximate)

Heights: 500, 700, 900mm (sizes are approximate)

**Shape** Hexagonal or Square

Metal All metalwork is finished with an exterior grade base and top coat to either RAL 9005 (black) or RAL 6005 (green) as

standard or to virtually any BS or RAL reference if required