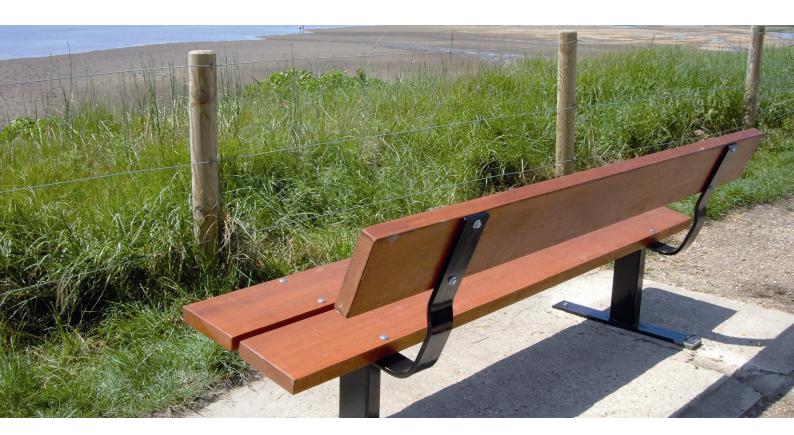

#### **Beaufort Bench**

Our Beaufort street furniture range is built around heavy section steel frames with a powder coat finish combined with 45 x 195mm hardwood.

**Dimensions** Available in 1500, 1800, 2000 and 2800mm widths. (sizes are approximate)

Metal All metalwork is finished with an exterior grade base and top coat to either RAL 9005 (black) or RAL 6005 (green)

as standard or to virtually any BS or RAL reference if required

Wood All woodwork is treated with an exterior grade base coat and two top coats achieving a colour similar to RAL 8001

**Fixing** Above and below ground fixing options available for hard and soft ground. Fixings can be supplied

**Delivery** Each bench is supplied flat packed and delivered on a pallet

Head Office: Neptune Street Furniture, Time House, 19 Hillsons Road, Botley, Hampshire, SO30 2DY