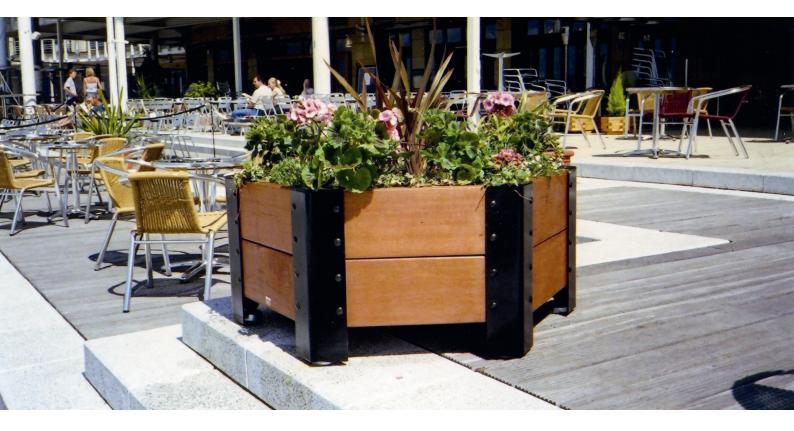

# **Beaufort Planter Hexagonal**

Our Beaufort street furniture range is built around heavy section steel frames with a powder coat finish combined with 45 x 195mm hardwood.

**Dimensions** Widths: 750, 1000, 1250, 1500mm (sizes are approximate)

Heights: 500, 700, 900mm (sizes are approximate)

**Shape** Hexagonal or Square

Metal All metalwork is finished with an exterior grade base and top coat to either RAL 9005 (black) or RAL 6005 (green) as

standard or to virtually any BS or RAL reference if required

Wood All woodwork is treated with an exterior grade base coat and two top coats achieving a colour similar to RAL 8001

**Delivery** Each planter is supplied fully assembled and delivered on a pallet where possible