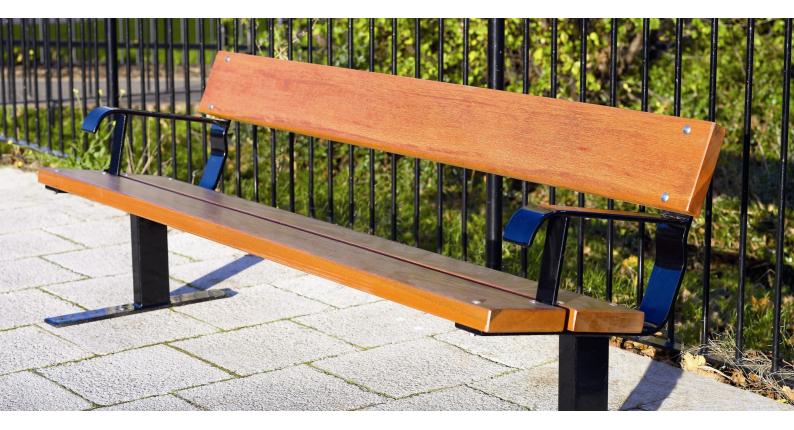

#### **Beaufort Bench**

Our Beaufort street furniture range is built around heavy section steel frames with a powder coat finish combined with 45 x 195mm hardwood.

**Dimensions** Available in 1500, 1800, 2000 and 2800mm widths. (sizes are approximate)