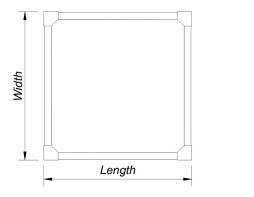

## **Beaufort Planter Square**

Our Beaufort street furniture range is built around heavy section steel frames with a powder coat finish combined with 45 x 195mm hardwood.

**Dimensions** Widths: 1000, 1500, 2000mm (sizes are approximate)

Lengths: 500, 1000, 1500, 2000mm (sizes are approximate)

Heights: 500, 700, 900mm (sizes are approximate)

**Shape** Hexagonal or Square

Metal All metalwork is finished with an exterior grade base and top coat to either RAL 9005 (black) or RAL 6005 (green) as