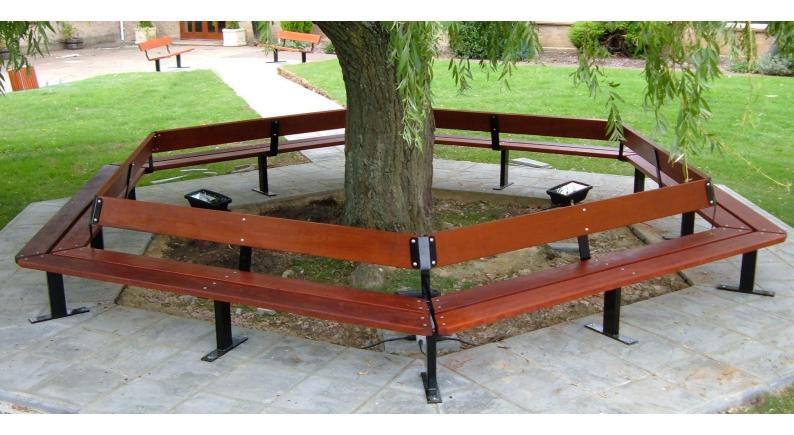

### **Beaufort Hexagonal Tree Bench**

Our Beaufort street furniture range is built around heavy section steel frames with a powder coat finish combined with 45 x 195mm hardwood.

**Dimensions** External width: 1590, Internal: 750mm (sizes are approximate)

External width: 1840, Internal: 1000mm (sizes are approximate) External width: 2340, Internal: 1500mm (sizes are approximate) External width: 2840, Internal: 2000mm (sizes are approximate)

Metal All metalwork is finished with an exterior grade base and top coat to either RAL 9005 (black) or RAL 6005 (green)