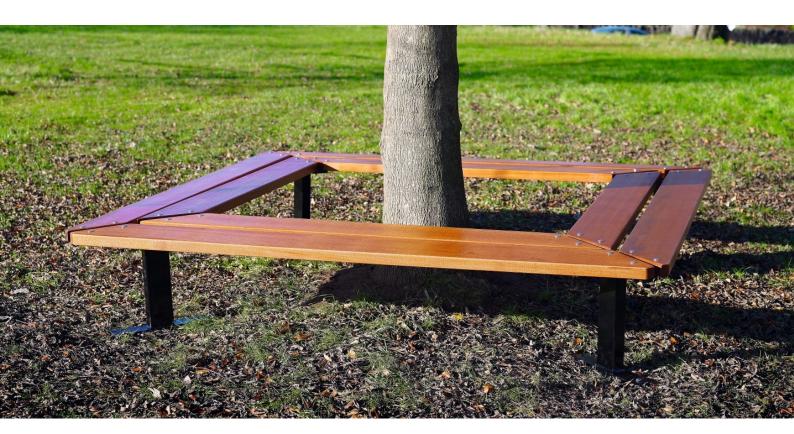

# **Beaufort Square Tree Bench**

Our Beaufort street furniture range is built around heavy section steel frames with a powder coat finish combined with 45 x 195mm hardwood.

**Dimensions** External width: 1840, Internal: 1000mm (sizes are approximate)

External width: 2340, Internal: 1500mm (sizes are approximate)

Metal All metalwork is finished with an exterior grade base and top coat to either RAL 9005 (black) or RAL 6005 (green)

as standard or to virtually any BS or RAL reference if required