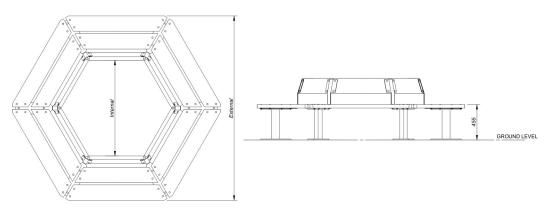

### **Beaufort Hexagonal Tree Bench**

Our Beaufort street furniture range is built around heavy section steel frames with a powder coat finish combined with 45 x 195mm hardwood.

**Dimensions** External width: 1590, Internal: 750mm (sizes are approximate)

External width: 1840, Internal: 1000mm (sizes are approximate) External width: 2340, Internal: 1500mm (sizes are approximate) External width: 2840, Internal: 2000mm (sizes are approximate)

Metal All metalwork is finished with an exterior grade base and top coat to either RAL 9005 (black) or RAL 6005 (green)