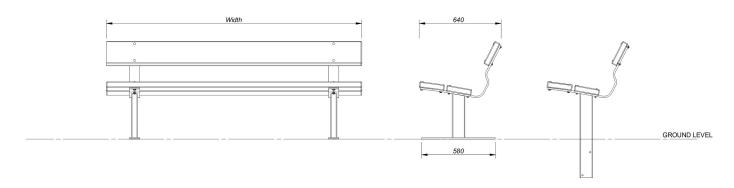

#### **Beaufort Bench**

Our Beaufort street furniture range is built around heavy section steel frames with a powder coat finish combined with 45 x 195mm hardwood.

**Dimensions** Available in 1500, 1800, 2000 and 2800mm widths. (sizes are approximate)

Metal All metalwork is finished with an exterior grade base and top coat to either RAL 9005 (black) or RAL 6005 (green)

as standard or to virtually any BS or RAL reference if required

Wood All woodwork is treated with an exterior grade base coat and two top coats achieving a colour similar to RAL 8001

**Fixing** Above and below ground fixing options available for hard and soft ground. Fixings can be supplied

**Delivery** Each bench is supplied flat packed and delivered on a pallet

Head Office: Neptune Street Furniture, Time House, 19 Hillsons Road, Botley, Hampshire, SO30 2DY