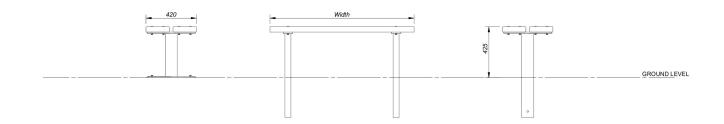

#### **Beaufort Bench**

Our Beaufort street furniture range is built around heavy section steel frames with a powder coat finish combined with 45 x 195mm hardwood.

**Dimensions** Available in 1500, 1800, 2000 and 2800mm widths. (sizes are approximate)

#### **Beaufort Seat with Armrests**

Our Beaufort street furniture range is built around heavy section steel frames with a powder coat finish combined with 45 x 195mm hardwood.

**Dimensions** Available in 1500, 1800, 2000 and 2800mm widths. (sizes are approximate)

#### **Beaufort Seat without Armrests**

Our Beaufort street furniture range is built around heavy section steel frames with a powder coat finish combined with 45 x 195mm hardwood.

**Dimensions** Available in 1500, 1800, 2000 and 2800mm widths. (sizes are approximate)