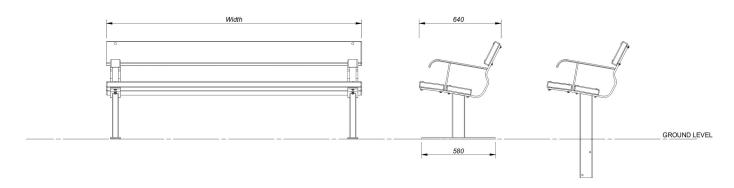

#### **Beaufort Bench**

Our Beaufort street furniture range is built around heavy section steel frames with a powder coat finish combined with 45 x 195mm hardwood.

**Dimensions** Available in 1500, 1800, 2000 and 2800mm widths. (sizes are approximate)