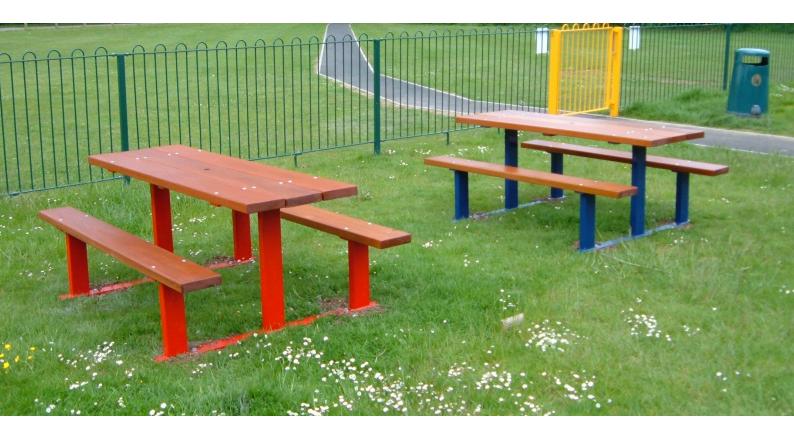

#### **Beaufort Picnic Table**

Our Beaufort street furniture range is built around heavy section steel frames with a powder coat finish combined with 45 x 195mm hardwood.

**Dimensions** Available in 1500, 1800, 2000 and 2800mm widths. (sizes are approximate)

#### **Beaufort Bench**

Our Beaufort street furniture range is built around heavy section steel frames with a powder coat finish combined with 45 x 195mm hardwood.

**Dimensions** Available in 1500, 1800, 2000 and 2800mm widths. (sizes are approximate)