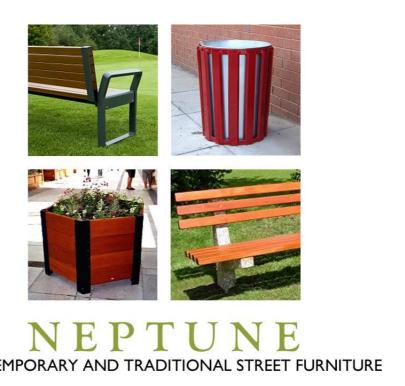

# **Beaufort Range**Brochure





#### **Beaufort Bench**

Our Beaufort street furniture range is built around heavy section steel frames with a powder coat finish combined with 45 x 195mm hardwood.



**Dimensions** Available in 1500, 1800, 2000 and 2800mm widths. (sizes are approximate)

Metal All metalwork is finished with an exterior grade base and top coat to either RAL 9005 (black) or RAL 6005 (green)

as standard or to virtually any BS or RAL reference if required

Wood All woodwork is treated with an exterior grade base coat and two top coats achieving a colour similar to RAL 8001

**Fixing** Above and below ground fixing options available for hard and soft ground. Fixings can be supplied

**Delivery** Each bench is supplied flat packed and delivered on a pallet

Head Office: Nep