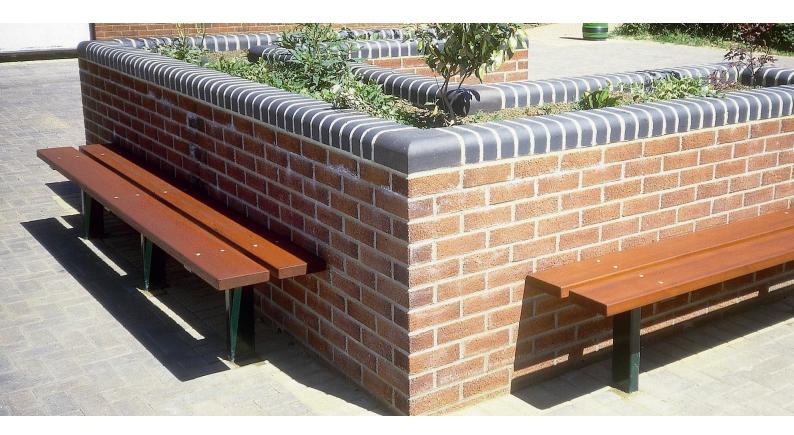

#### **Beaufort Bench**

Our Beaufort street furniture range is built around heavy section steel frames with a powder coat finish combined with 45 x 195mm hardwood.

**Dimensions** Available in 1500, 1800, 2000 and 2800mm widths. (sizes are approximate)

#### **Beaufort Seat with Armrests**

Our Beaufort street furniture range is built around heavy section steel frames with a powder coat finish combined with 45 x 195mm hardwood.

**Dimensions** Available in 1500, 1800, 2000 and 2800mm widths. (sizes are approximate)

#### **Beaufort Seat without Armrests**

Our Beaufort street furniture range is built around heavy section steel frames with a powder coat finish combined with 45 x 195mm hardwood.

**Dimensions** Available in 1500, 1800, 2000 and 2800mm widths. (sizes are approximate)