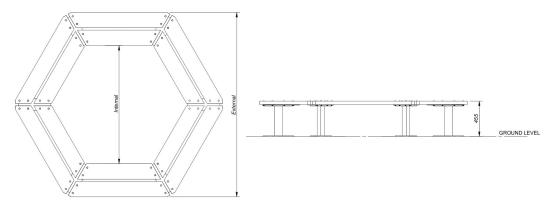

### **Beaufort Hexagonal Tree Bench**

Our Beaufort street furniture range is built around heavy section steel frames with a powder coat finish combined with 45 x 195mm hardwood.

**Dimensions** External width: 1590, Internal: 750mm (sizes are approximate)

External width: 1840, Internal: 1000mm (sizes are approximate) External width: 2340, Internal: 1500mm (sizes are approximate) External width: 2840, Internal: 2000mm (sizes are approximate)

Metal All metalwork is finished with an exterior grade base and top coat to either RAL 9005 (black) or RAL 6005 (green)

as standard or to virtually any BS or RAL reference if required

Wood All woodwork is treated with an exterior grade base coat and two top coats achieving a colour similar to RAL 8001

**Fixing** Above and below ground fixing options available for hard and soft ground. Fixings can be supplied