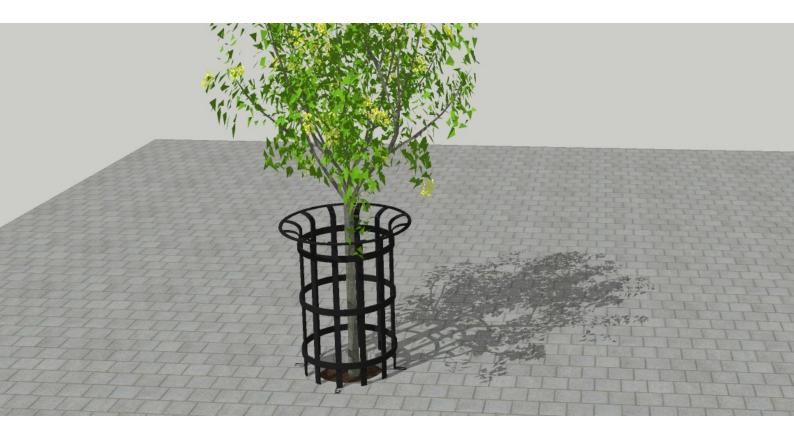

#### **Beaufort Tree Guard**

Our Beaufort street furniture range is built around heavy section steel frames with a powder coat finish combined with 45 x 195mm hardwood.

Dimensions Height: 1000, 1500mm

Diameters: 300, 450, 600, 900, 1200mm

Metal All metalwork is finished with an exterior grade base and top coat to either RAL 9005 (black) or RAL 6005 (green)

as standard or to virtually any BS or RAL reference if required.

**Fixing** Above and below ground fixing options available for hard and soft ground. Fixings can be supplied.

**Delivery** Each tree guard is supplied fully assembled and delivered on a pallet.

Head Office: Neptune Street Furniture, Time House, 19 Hillsons Road, Botley, Hampshire, SO30 2DY

**Phone:** 01962 777799 - **Fax:** 01962 777723