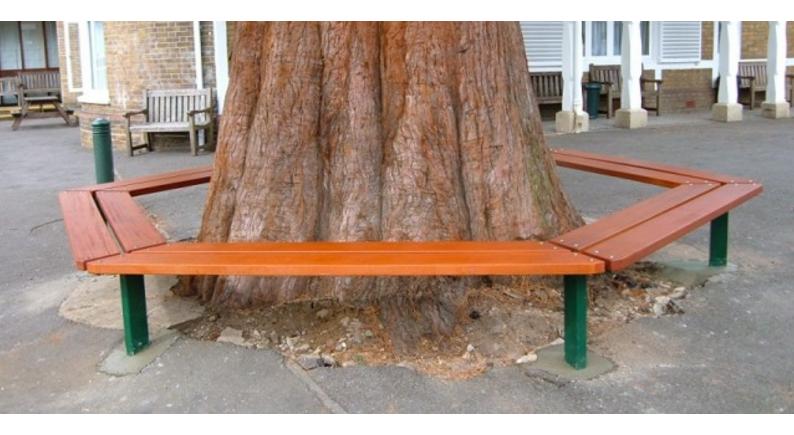

### **Beaufort Hexagonal Tree Bench**

Our Beaufort street furniture range is built around heavy section steel frames with a powder coat finish combined with 45 x 195mm hardwood.

**Dimensions** External width: 1590, Internal: 750mm (sizes are approximate)

External width: 1840, Internal: 1000mm (sizes are approximate) External width: 2340, Internal: 1500mm (sizes are approximate) External width: 2840, Internal: 2000mm (sizes are approximate)

Metal All metalwork is finished with an exterior grade base and top coat to either RAL 9005 (black) or RAL 6005 (green)

as standard or to virtually any BS or RAL reference if required

Wood All woodwork is treated with an exterior grade base coat and two top coats achieving a colour similar to RAL 8001

**Fixing** Above and below ground fixing options available for hard and soft ground. Fixings can be supplied